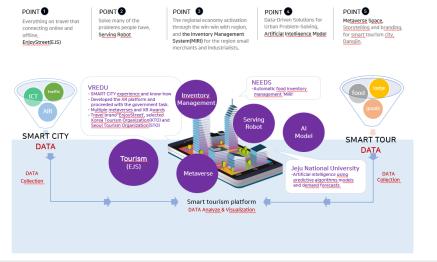

#### Overview of the Project: Smart tourism city illustrative

- Collaborate with domestic/overseas local governments through B2B and B2G models to generate revenue with budgets for revitalizing the local economy
- In the case of a B<sup>2</sup>C-based revenue model, revenue will be generated through on/offline travel tours and SaaS utilization

Process (example)