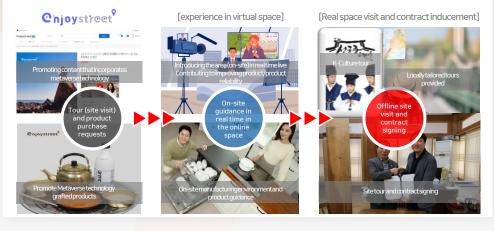

#### Recruitment of in/outbound customers/buyers/sellers through on/offline convergence promotion/marketing

Local guidance (factories, nearby places related to K-Culture content, etc.) and product information (multilingual support)
 Pre-meeting online using metaverse technology -> Induce site visits and field trips -> Contract signing