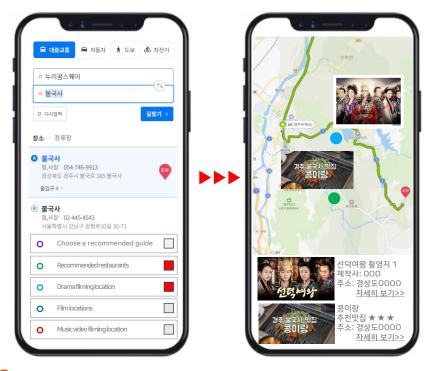

#### [B2C] Implementation of customized tour through "GPS-based automatic recommended route"

- The route from the user's starting point to the destination can be searched through means of transportation - Alone or EJS recommended guide can be selected