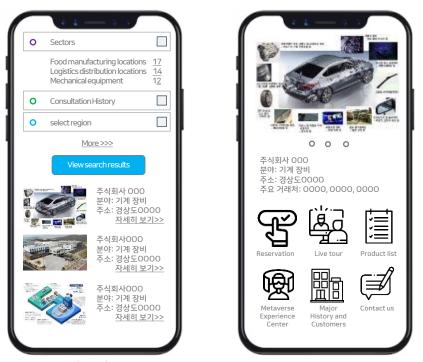

#### [B2B] Search and recommendation for "customized tour", such as industry and desired consultation details

- Search from the type of company you want to consult about, etc.
- Online pre-meeting with the company's main items and offline on-site reservations available

% B2C + B2B, air (railway), lodging, car rental, etc. Convergence customized and recommended services provided